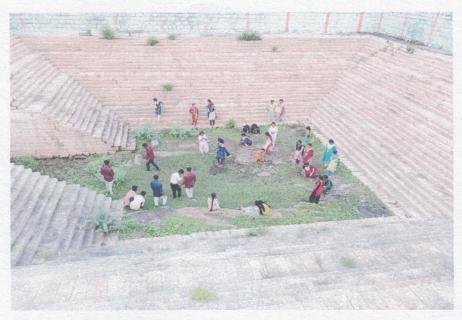

On February 6, 2019, CMS College of Engineering students made seed balls, and students gained knowledge about plantations.

Dr.K.MAMADEVAN, B.E., M.E., Ph.D.
PRINCIPAL
CMS COLLEGE OF ENGINEERING,
NAMAKKAL-637 003