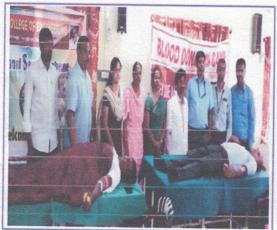

Website:www.cmsgroupofinstitutions.in Email:cmscollegeofengg@gmail.com,principal602@ gmail.com

Students donated their blood in a blood donation camp on August 17,2018.

Dr.K.MAHADEVAN,B.E.,M.E.,Ph.D. PRINCIPAL GMS COLLEGE OF ENGINEERING, NAMAKKAL-637 003