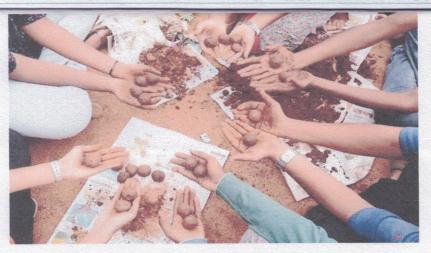

On February 6, 2019, CMS College of Engineering students made seed balls, and students gained knowledge about plantations.

Dr.K.MAMADEVAN, B.E., M.E., Ph.D.
PRINCIPAL
CMS COLLEGE OF ENGINEERING,
NAMAKKAL-637 003