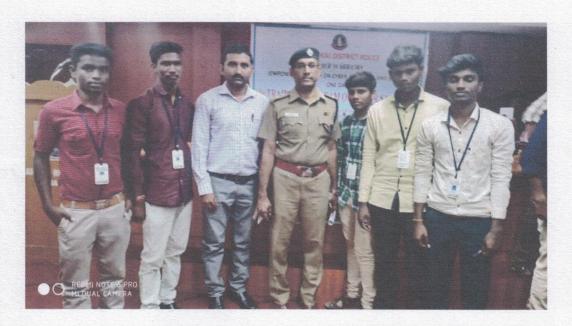

Cyber Safety Awareness Program organized by Namakkal Police at the district police office in Namakkal on 18.09.2018.

Dr.K.MAMADEVAN, B.E., M.E., Ph. D PRINCIPAL OMS COLLEGE OF ENGINEERING, NAMAKKAL-637 003