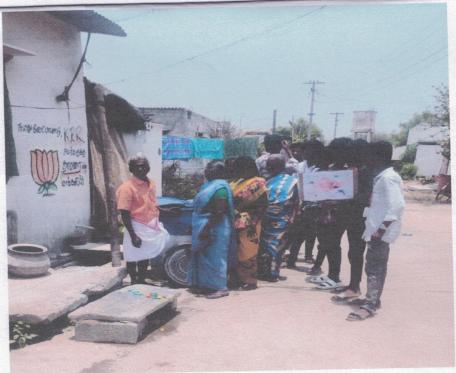

Cyber Safety Awareness Program organized by Namakkal Police at the district police office in Namakkal on 18.09.2018.

Dr.K.MAMADEVAN, B.E., M.E., Ph. D PRINCIPAL OMS COLLEGE OF ENGINEERING, NAMAKKAL-637 003