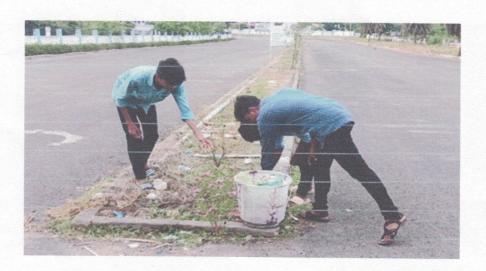

NSS volunteers cleaned plastic waste on August 9th, 2018.

PRINCIPAL

GMS COLLEGE OF ENGINEERING,

MAMAKKAL-637 003

(Approved by AICTE, New Delhi and Affiliated to Anna University, Chennai-25) CMS Nagar, Eranapuram Post, Namakkal Dt., Pin: 637 003. Tamilnadu, India.