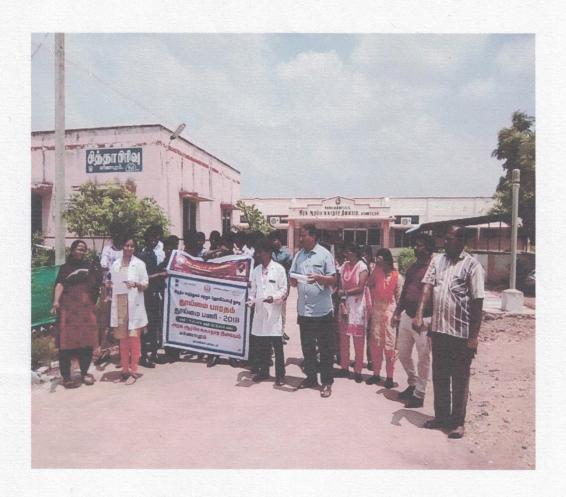

Swachh Bharat conducted by our NSS students on Ernapuram Govt. Hospital at 27.09.2018.

Dr.K.MAMADEVAN,B.E.,M.E.,Ph.B PRINCIPAL CMS COLLEGE OF ENGINEERING, NAMAKKAL-637 003

(Approved by AICTE, New Delhi and Affiliated to Anna University, Chennai-25)
CMS Nagar, Eranapuram Post, Namakkal Dt., Pin: 637 003. Tamilnadu, India.
Contact No: 98433 46065, 84899 10651.

Website:www.cmsgroupofinstitutions.in Email:cmscollegeofengg@gmail.com,principal602@ gmail.com

Our NSS Volunteers were cleaned the government hospital on 27.09.2018

Dr.K.MAHADEVAN,B.E.,M.E.,Ph.D.
PRINCIPAL
CMS COLLEGE OF ENGINEERING,
NAMAKKAL-637 003