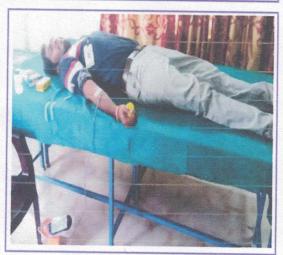

Website:www.cmsgroupofinstitutions.in Email:cmscollegeofengg@gmail.com,principal602@ gmail.com

Students donated their blood in a blood donation camp on August 17,2018.

Dr.K.MAHADEVAN,B.E.,M.E.,Ph.D. PRINCIPAL GMS COLLEGE OF ENGINEERING, NAMAKKAL-637 003