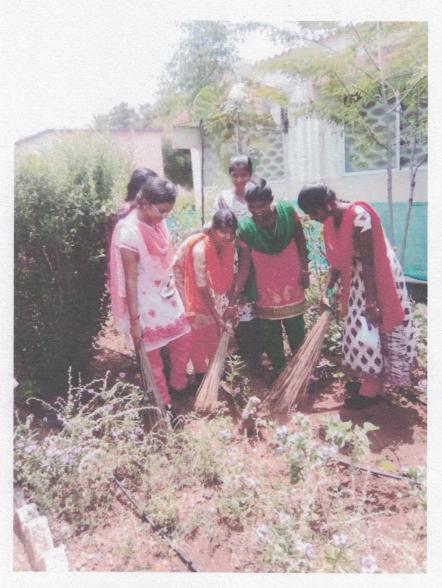

Students preparing the bed for Plantation in Aniyapuram

Dr.K.MAHADEVAN,B.E.,M.E.,Ph.B. PRINCIPAL GMS COLLEGE OF ENGINEERING, NAMAKKAL-637 003

(Approved by AICTE, New Delhi and Affiliated to Anna University, Chennai-25)
CMS Nagar, Eranapuram Post, Namakkal Dt., Pin.: 637 003. Tamilnadu, India.
Contact No: 98433 46065, 84899 10651.